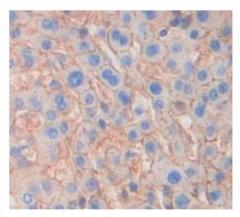

# [<u>IMAGES</u>]

Used in DAB staining on fromalin fixed paraffin- embedded liver tissue