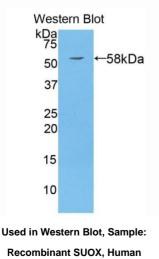

## [QUALITY CONTROL]

**Content:** The quality control contains recombinant SUOX (Glu80~Pro545) disposed in loading buffer.

Usage: 10uL per well when 3,3'-Diaminobenzidine(DAB) as the substrate.

5uL per well when used in enhanced chemilumescent (ECL). **Note:** The quality control is specifically manufactured as the positive control. Not used for other purposes.

**Loading Buffer:** 100mM Tris(pH8.8), 2% SDS, 200mM NaCl, 50% glycerol, BPB 0.01%, NaN<sub>3</sub> 0.02%.