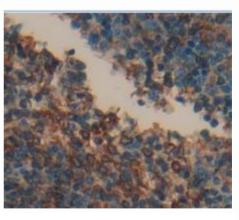

## [ <u>IMAGES</u> ]

Used in Western Blot, Sample: Recombinant TIGIT, Mouse

Used in DAB staining on fromalin fixed paraffin- embedded spleen tissue