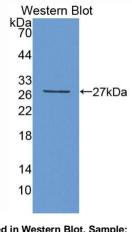

## [ <u>IMAGES</u> ]

Used in Western Blot, Sample: Recombinant TIGIT, Mouse

Used in DAB staining on fromalin fixed paraffin- embedded spleen tissue