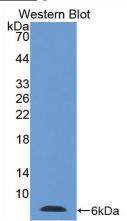

# [ IMAGES ]

Used in Western Blot, Sample:
Recombinant Tb4, Mouse

Used in DAB staining on fromalin fixed paraffin- embedded brain tissue