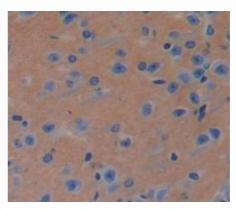

# [ IMAGES ]

Used in Western Blot, Sample:
Recombinant Tb4, Mouse

Used in DAB staining on fromalin fixed paraffin- embedded brain tissue