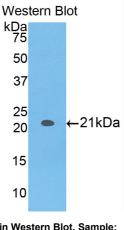

# [<u>IMAGES</u>]

Used in Western Blot, Sample: Recombinant TLR3, Human

Used in DAB staining on fromalin fixed paraffin- embedded kidney tissue

1304 Langham Creek Dr, Suite 226, Houston, TX 77084, USA | 001-888-960-7402 | www.cloud-clone.us | mail@cloud-clone.us Export Processing Zone, Wuhan, Hubei 430056, PRC | 0086-800-880-0687 | www.cloud-clone.com | mail@cloud-clone.com