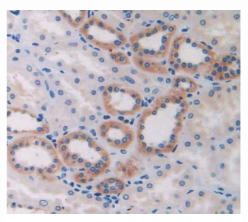

# [<u>IMAGES</u>]

Used in Western Blot, Sample: Recombinant TLR3, Human

Used in DAB staining on fromalin fixed paraffin- embedded kidney tissue

1304 Langham Creek Dr, Suite 226, Houston, TX 77084, USA | 001-888-960-7402 | www.cloud-clone.us | mail@cloud-clone.us Export Processing Zone, Wuhan, Hubei 430056, PRC | 0086-800-880-0687 | www.cloud-clone.com | mail@cloud-clone.com