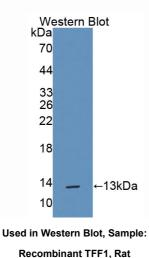

#### [ IMMUNOGEN INFORMATION ]

Immunogen: Recombinant TFF1 (Met1~Phe81) with two N-terminal Tags,

His-tag and T7-tag expressed in *E.coli*.

Accession No.: RPB049Ra01

### [QUALITY CONTROL]

**Content:** The quality control contains recombinant TFF1 (Met1~Phe81) disposed in loading buffer.

**Usage:** 10uL per well when 3,3'-Diaminobenzidine(DAB) as the substrate.

5uL per well when used in enhanced chemilumescent (ECL). **Note:** The quality control is specifically manufactured as the positive control. Not used for other purposes.