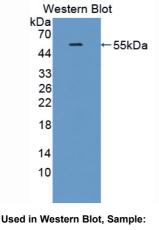

## [ QUALITY CONTROL ]

**Content:** The quality control contains recombinant TREM2 (Met1~Leu228) disposed in loading buffer.

**Usage:** 10uL per well when 3,3'-Diaminobenzidine(DAB) as the substrate.

5uL per well when used in enhanced chemilumescent (ECL). **Note:** The quality control is specifically manufactured as the positive control. Not used for other purposes.

Loading Buffer: 100mM Tris(pH8.8), 2% SDS, 200mM NaCl, 50% glycerol, BPB 0.01%, NaN<sub>3</sub> 0.02%.

## [ <u>IMAGES</u> ]

Recombinant TREM2, Rat

Used in DAB staining on fromalin fixed paraffin- embedded stomach tissue

1304 Langham Creek Dr, Suite 226, Houston, TX 77084, USA | 001-888-960-7402 | www.cloud-clone.us | mail@cloud-clone.us Export Processing Zone, Wuhan, Hubei 430056, PRC | 0086-800-880-0687 | www.cloud-clone.com | mail@cloud-clone.com