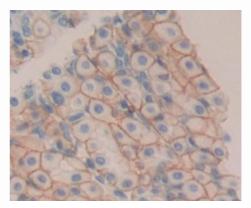

## [ <u>IMAGES</u> ]

Recombinant TREM2, Rat

Used in DAB staining on fromalin fixed paraffin- embedded stomach tissue

1304 Langham Creek Dr, Suite 226, Houston, TX 77084, USA | 001-888-960-7402 | www.cloud-clone.us | mail@cloud-clone.us Export Processing Zone, Wuhan, Hubei 430056, PRC | 0086-800-880-0687 | www.cloud-clone.com | mail@cloud-clone.com