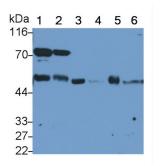

## [IDENTIFICATION]

Western Blot; Sample: Lane1: Rat Cerebrum lysate; Lane2: Rat Cerebellum lysate; Lane3: Mouse Cerebrum lysate; Lane4: Mouse Cerebellum lysate; Lane5: Porcine Cerebellum lysate; Lane6: Porcine Cerebellum lysate Primary Ab: 0.5µg/ml Rabbit Anti-Human TUBb3 Antibody Second Ab: 0.2µg/mL HRP-Linked Caprine Anti-Rabbit IgG Polyclonal Antibody (Catalog: SAA544Rb19)