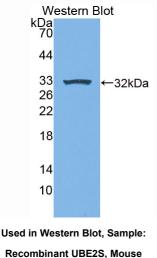

# [STORAGE]

Store at 4°C for frequent use. Stored at -20°C to in a manual defrost freezer for one year without detectable loss of activity. Avoid repeated freeze-thaw cycles.

Used in DAB staining on fromalin fixed paraffin- embedded testis tissue