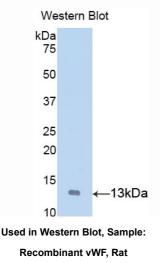

# [STORAGE]

Store at 4°C for frequent use. Stored at -20°C to -80°C in a manual defrost freezer for one year without detectable loss of activity. Avoid repeated freeze-thaw cycles.

Used in DAB staining on fromalin fixed paraffin- embedded lung tissue