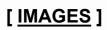

## [QUALITY CONTROL]

**Content:** The quality control contains recombinant vWF (Ser269~Pro367) disposed in loading buffer.

**Usage:** 10uL per well when 3,3'-Diaminobenzidine(DAB) as the substrate.

5uL per well when used in enhanced chemilumescent (ECL). **Note:** The quality control is specifically manufactured as the positive control. Not used for other purposes.

Loading Buffer: 100mM Tris(pH8.8), 2% SDS, 200mM NaCl, 50% glycerol, BPB 0.01%, NaN $_3$  0.02%.